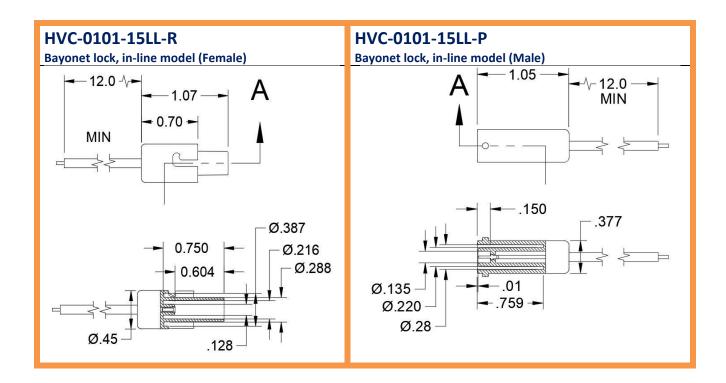

## HVC-0101-15LL-X

## Description

The HVC Series high voltage connector is bayonet style twist lock in-line connector that provides a corona free, sealed interconnect for high voltage applications. Made from rugged plastic, the HVC Series is a compact, lightweight, affordable solution for creating highly reliable high voltage connections.

| Wire   | 12     | 24     |
|--------|--------|--------|
| Length | inches | inches |
| LL     | 12     | 24     |

Voltage Rating: 15kV Wire Gauge: 22 AWG

Contact Resistance:  $1 \text{ m}\Omega$  -  $1.5 \text{m}\Omega$ 